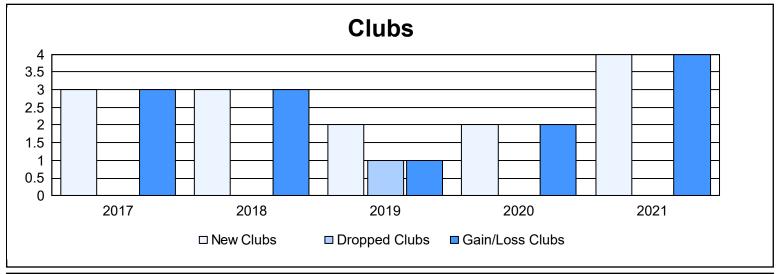

District 403 A4 As of June 2021 Cumulative

| Year      | New<br>Clubs | Dropped<br>Clubs | Gain/<br>Loss<br>Clubs | New<br>Members | Charter<br>Members | Reinstate<br>Members | Transfer<br>Members | Total<br>Member<br>Added | Total<br>Members<br>Dropped | Gain/<br>Loss<br>Members |
|-----------|--------------|------------------|------------------------|----------------|--------------------|----------------------|---------------------|--------------------------|-----------------------------|--------------------------|
| 2016-2017 | 3            | 0                | 3                      | 190            | 88                 | 16                   | 5                   | 299                      | 158                         | 141                      |
| 2017-2018 | 3            | 0                | 3                      | 148            | 82                 | 9                    | 5                   | 244                      | 214                         | 30                       |
| 2018-2019 | 2            | 1                | 1                      | 123            | 59                 | 7                    | 1                   | 190                      | 216                         | -26                      |
| 2019-2020 | 2            | 0                | 2                      | 64             | 50                 | 8                    | 4                   | 126                      | 180                         | -54                      |
| 2020-2021 | 4            | 0                | 4                      | 217            | 122                | 22                   | 1                   | 362                      | 193                         | 169                      |
| Average   | 3            | 0                | 3                      | 148            | 80                 | 12                   | 3                   | 244                      | 192                         | 52                       |